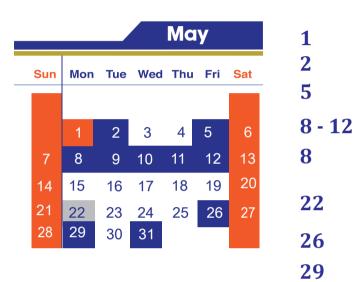

## **TERM III CALENDAR - 2022-23**

7

10

17

20

21

24

28

31

3

8

9

16

17

20

21

22

|     |     |     |     | Apr | ʻil |     |
|-----|-----|-----|-----|-----|-----|-----|
| Sun | Mon | Tue | Wed | Thu | Fri | Sat |
|     |     |     |     |     |     | 1   |
| 2   | 3   | 4   | 5   | 6   | 7   | 8   |
| 9   | 10  | 11  | 12  | 13  | 14  | 15  |
| 16  | 17  | 18  | 19  | 20  | 21  | 22  |
| 23  | 24  | 25  | 26  | 27  | 28  | 29  |
| 30  |     |     |     |     |     |     |