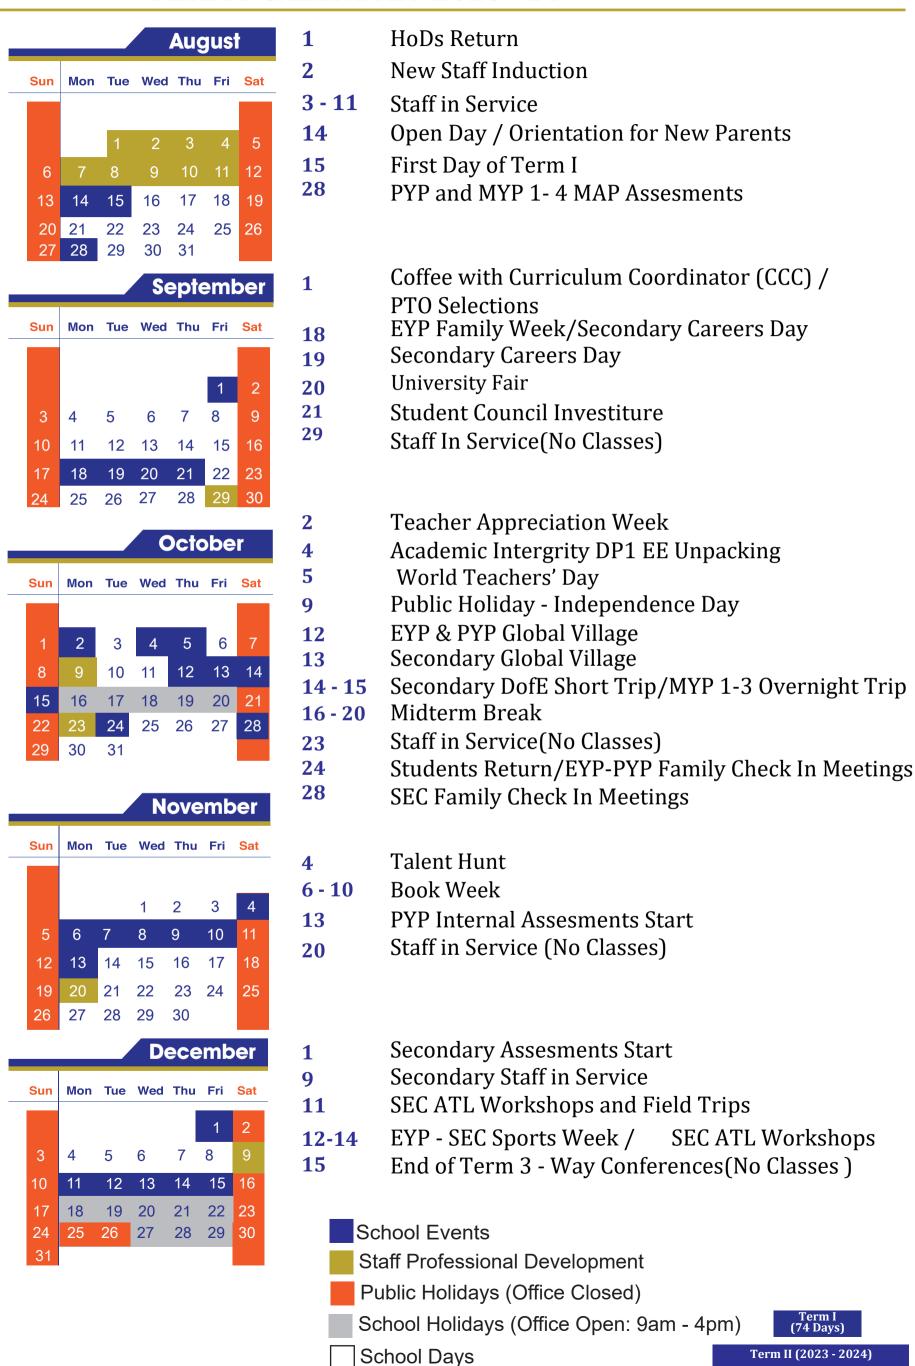

## **TERM I CALENDAR 2023 - 24**

Office Hours: Mon - Fri: 7:30am - 5:00pm

Starts January 9, 2024